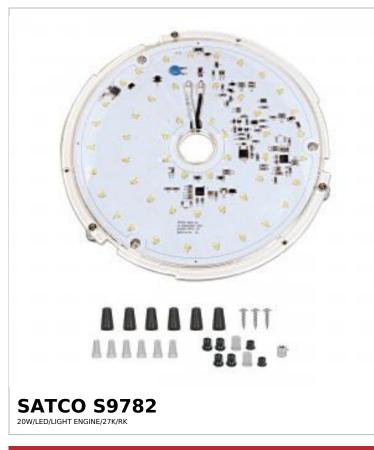

## SATCO NUVO

Project Name

Prepared By

| Status                 | Discontinued                                                                                                                                                                         |
|------------------------|--------------------------------------------------------------------------------------------------------------------------------------------------------------------------------------|
| Substitute             | S29781                                                                                                                                                                               |
| Voltage                | 120V/277V                                                                                                                                                                            |
| Wattage                | 20W                                                                                                                                                                                  |
| Length (in.)           | 0.5                                                                                                                                                                                  |
| Width (in.)            | 7.88                                                                                                                                                                                 |
| Height (in.)           | 7.88                                                                                                                                                                                 |
| Finish                 | Clear                                                                                                                                                                                |
| Safety Listing         | cETLus - Listed                                                                                                                                                                      |
| Location Rating        | Damp                                                                                                                                                                                 |
| Each UPC               | 045923097829                                                                                                                                                                         |
| Physical               |                                                                                                                                                                                      |
| Diameter               | 8                                                                                                                                                                                    |
| Finish Family          | No Finish                                                                                                                                                                            |
| Additional Information |                                                                                                                                                                                      |
| Specification Note     | Direct Wire; Warm White Color Temperature;<br>90 CRI; Rated for 30,000 hours; Dimmable;<br>Dimming range from 100 to less than or equal<br>to 20 percent depending on dimmer control |
| Includes               | Bushings screws wire nuts and grommets                                                                                                                                               |
| Warranty               | 5 Year Limited - Fixtures                                                                                                                                                            |