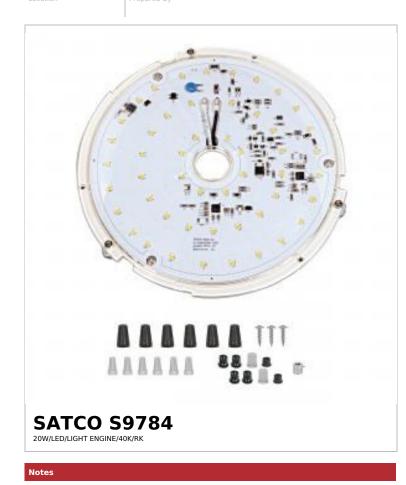

## SATCO NUVO

Project Name

.

Prepared By

| Warranty               | 1-Year                                                                                                                                                                             |
|------------------------|------------------------------------------------------------------------------------------------------------------------------------------------------------------------------------|
| Includes               | Bushings screws wire nuts and grommets                                                                                                                                             |
| Specification Note     | Direct Wire; Cool White Color Temperature; 9<br>CRI; Rated for 30,000 hours; Dimmable;<br>Dimming range from 100 to less than or equa<br>to 20 percent depending on dimmer control |
| Additional Information |                                                                                                                                                                                    |
| Finish Family          | Clear                                                                                                                                                                              |
| Diameter               | 8                                                                                                                                                                                  |
| Physical               |                                                                                                                                                                                    |
| Each UPC               | 045923097843                                                                                                                                                                       |
| Location Rating        | Damp                                                                                                                                                                               |
| Safety Listing         | cETLus - Listed                                                                                                                                                                    |
| Finish                 | Clear                                                                                                                                                                              |
| Height (in.)           | 7.88                                                                                                                                                                               |
| Width (in.)            | 7.88                                                                                                                                                                               |
| Length (in.)           | 0.5                                                                                                                                                                                |
| Wattage                | 20W                                                                                                                                                                                |
| Voltage                | 120V/277V                                                                                                                                                                          |
| Substitute             | 529781                                                                                                                                                                             |
| Status                 | Discontinued                                                                                                                                                                       |