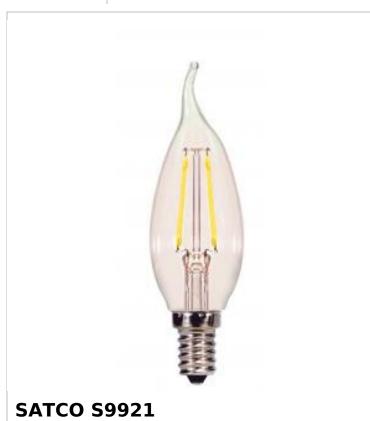

## SATCO NUVO

Project Name

ion Prepared By

2.5W CFC/LED/27K/CL/120V

Notes

| General                         |                            |
|---------------------------------|----------------------------|
| Status                          | Discontinued               |
| Substitute                      | S21294                     |
| Watts                           | 2.5W                       |
| Incandescent Equivalent         | 25W                        |
| Volts                           | 120V                       |
| Shape                           | CA11                       |
| Base                            | Candelabra                 |
| ANSI Base                       | E12                        |
| Finish                          | Clear                      |
| CCT (Kelvin)                    | 2700K                      |
| Temperature                     | Warm White                 |
| CRI                             | 80                         |
| Lumens                          | 200L                       |
| Beam Spread                     | 360                        |
| Dimmable                        | Yes-Dimmable               |
| Hours Rated                     | 15000                      |
| Product Category                | Candle                     |
| Technology                      | LED                        |
| Electrical                      |                            |
| Operating Position              | Universal                  |
| Operating Temperature           | -20C (-4F) to +45C (+113F) |
| Physical                        |                            |
| MOL                             | 4.69                       |
| MOD                             | 1.38                       |
| Additional Information          |                            |
| Rated For Enclosed Fixture      | Yes                        |
| Warranty                        | 3 Year Limited             |
| Compliance                      |                            |
| Safety Listing                  | cULus                      |
| Location Rating                 | Damp                       |
| California Status               | Non-Compliant              |
| Title 20 / 24 Status            | Non-Compliant              |
| California Compliant Substitute | 521296                     |
| Colorado Status                 | Lawful for sale            |
| Hawaii Status                   | Lawful for sale            |
| Nevada Status                   | Lawful for sale            |
| Vermont Status                  | Lawful for sale            |
| Washington Status               | Lawful for sale            |
| RoHS Compliant                  | Yes                        |
| SDS Sheet                       | LED_Lamp                   |