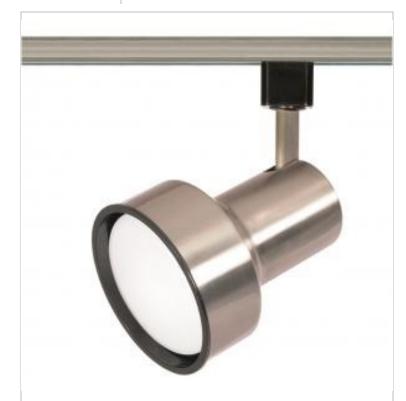

## SATCO NUVO

Project Name

Prepared By

**NUVO TH357** R30 CFL STEP CYL TRK HEAD NCKL

Notes

| Status                    | Discontinued                                                                              |
|---------------------------|-------------------------------------------------------------------------------------------|
| Туре                      | Track Head                                                                                |
| Wattage                   | 15W                                                                                       |
| Finish                    | Brushed Nickel                                                                            |
| Base                      | Bi Pin GU24                                                                               |
| ANSI Base                 | GU24                                                                                      |
| Length (in.)              | 4.5                                                                                       |
| Width (in.)               | 4.5                                                                                       |
| Height (in.)              | 5                                                                                         |
| Indoor or Outdoor Fixture | Indoor                                                                                    |
| Specifications            |                                                                                           |
| Dimmable                  | Lamp Dependent                                                                            |
| Dimming Note              | Dimming requirements and compatible<br>dimmers are dependent on the light bulb(s)<br>used |
| Dimensions                |                                                                                           |
| Extension (in.)           | 7                                                                                         |
| Compliance                |                                                                                           |
| Safety Listing            | cETLus - Listed                                                                           |
| Location Rating           | Dry                                                                                       |
| UL Application            | Track                                                                                     |
| ENERGY STAR               | No                                                                                        |
| DLC Approved              | No                                                                                        |
| California Status         | Lawful for sale in California                                                             |
| Title 20 / 24 Status      | Non-Compliant                                                                             |
| California Prop 65        | Lead                                                                                      |
| RoHS Compliant            | Yes                                                                                       |
| Additional Information    |                                                                                           |
| Includes                  | (1) 15W Compact Fluorescent Lamp                                                          |
| includes                  | <u>(-,,,,,,,,,, </u>                                                                      |