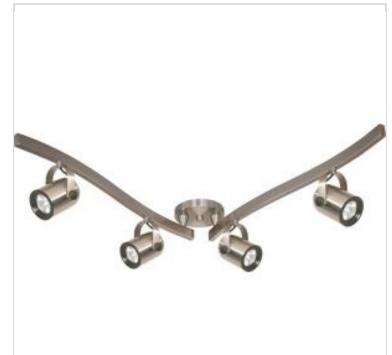

## SATCO NUVO

Project Name

```
Prepared By
```

| Status                    | Discontinued                                                                              |
|---------------------------|-------------------------------------------------------------------------------------------|
| Finish                    | Brushed Nickel                                                                            |
| Length (in.)              | 9.75                                                                                      |
| Width (in.)               | 1.5                                                                                       |
| Height (in.)              | 9.75                                                                                      |
| Dimmable                  | Lamp Dependent                                                                            |
| Dimming Note              | Dimming requirements and compatible<br>dimmers are dependent on the light bulb(s)<br>used |
| Technology                | Halogen                                                                                   |
| Indoor or Outdoor Fixture | Indoor                                                                                    |
| Dimensions                |                                                                                           |
| Extension (in.)           | 0.5                                                                                       |
| Compliance                |                                                                                           |
| Safety Listing            | cETLus - Listed                                                                           |
| UL Application            | Track                                                                                     |
| ENERGY STAR               | No                                                                                        |
| DLC Approved              | No                                                                                        |
| California Status         | Lawful for sale in California                                                             |
| Title 20 / 24 Status      | Lawful for sale                                                                           |
| California Prop 65        | Lead                                                                                      |
| RoHS Compliant            | Yes                                                                                       |
| Additional Information    |                                                                                           |
| Includes                  | Four Foot track                                                                           |
|                           |                                                                                           |

**NUVO TK384-2** MR16 HAL SWVL TRK FXTR NICKEL