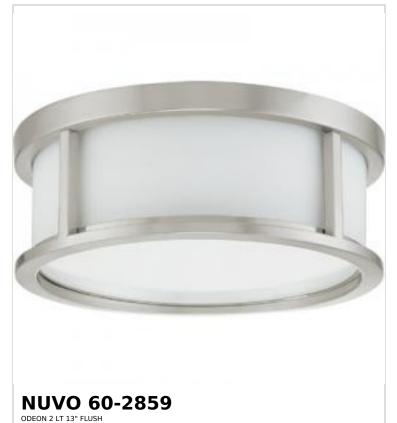

## SATCO NUVO

Project Name

ocation Prepared By

Notes

www] 05-05-2025 00:02

| General                   |                |  |
|---------------------------|----------------|--|
| Status                    | Active         |  |
| Collection                | Odeon          |  |
| Finish                    | Brushed Nickel |  |
| Style                     | Transitional   |  |
| Number of Lamps           | 2              |  |
| Height (in.)              | 4.88           |  |
| Width (in.)               | 13.13          |  |
| Indoor or Outdoor Fixture | Indoor         |  |

| Specifications    |                                                                                     |  |
|-------------------|-------------------------------------------------------------------------------------|--|
| Base              | Medium                                                                              |  |
| Bulb Type         | Lamp Dependent                                                                      |  |
| Max Wattage       | 60W                                                                                 |  |
| Voltage           | 120V                                                                                |  |
| Bulb Included     | No                                                                                  |  |
| Dimmable          | Lamp Dependent                                                                      |  |
| Dimming Note      | Dimming requirements and compatible dimmers are dependent on the light bulb(s) used |  |
| Glass Description | Satin White                                                                         |  |
| Weight (lb.)      | 9.47                                                                                |  |
| Sloped Ceiling    | Yes                                                                                 |  |
| Fixture Shape     | Round                                                                               |  |
| Fixture Type      | Flush Mount                                                                         |  |
| Fixture Material  | Glass / Metal                                                                       |  |