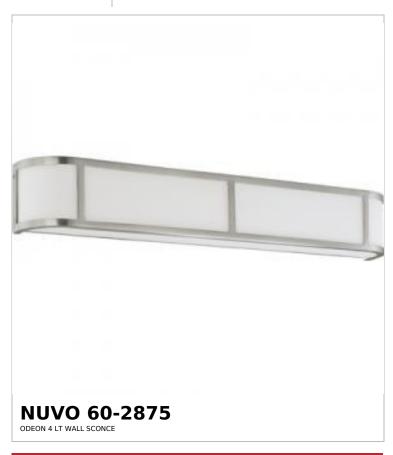

## SATCO NUVO

Project Name

Location Prepared By

Notes

w] 05-07-2025 00:42:

| Status                    | Active         |  |
|---------------------------|----------------|--|
| Collection                | Odeon          |  |
| Finish                    | Brushed Nickel |  |
| Style                     | Transitional   |  |
| Number of Lamps           | 4              |  |
| Height (in.)              | 5              |  |
| Width (in.)               | 32             |  |
| Extension (in.)           | 4.25           |  |
| Indoor or Outdoor Fixture | Indoor         |  |