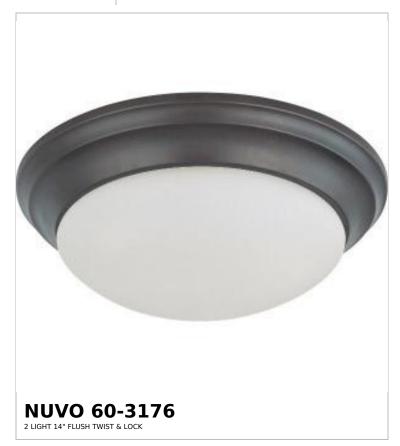

## SATCO NUVO

Project Name

ocation Prepared By

Notes

rww1 05-07-2025 00:42:1

| General                   |                 |
|---------------------------|-----------------|
| Status                    | Active          |
| Finish                    | Mahogany Bronze |
| Style                     | Transitional    |
| Number of Lamps           | 2               |
| Height (in.)              | 5.5             |
| Width (in.)               | 14              |
| Indoor or Outdoor Fixture | Indoor          |

| Base              | Medium                                                                             |
|-------------------|------------------------------------------------------------------------------------|
| Bulb Type         | Lamp Dependent                                                                     |
| Max Wattage       | 60W                                                                                |
| Voltage           | 120V                                                                               |
| Bulb Included     | No                                                                                 |
| Dimmable          | Lamp Dependent                                                                     |
| Dimming Note      | Dimming requirements and compatible dimmers are dependent on the light bulb(s used |
| Glass Description | Frost                                                                              |
| Weight (lb.)      | 5.82                                                                               |
| Sloped Ceiling    | Yes                                                                                |
| Fixture Type      | Flush Mount                                                                        |
| Fixture Material  | Steel                                                                              |