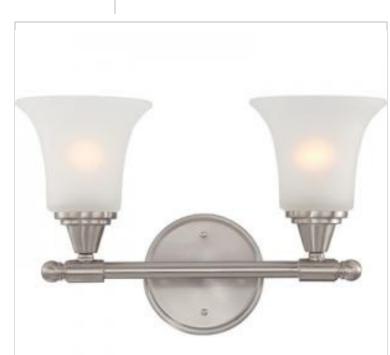

## NUVO 60-4142

SURREY 2 LIGHT VANITY

Notes

| General                             |                                                                                           |
|-------------------------------------|-------------------------------------------------------------------------------------------|
| Status                              | Active                                                                                    |
| Collection                          | Surrey                                                                                    |
| Finish                              | Brushed Nickel                                                                            |
| Style                               | Contemporary                                                                              |
| Number of Lamps                     | 2                                                                                         |
| Height (in.)                        | 10.25                                                                                     |
| Width (in.)                         | 16                                                                                        |
| Extension (in.)                     | 6.75                                                                                      |
| Indoor or Outdoor Fixture           | Indoor                                                                                    |
| Specifications                      |                                                                                           |
| Base                                | Medium                                                                                    |
| Bulb Type                           | Lamp Dependent                                                                            |
| Max Wattage                         | 100W                                                                                      |
| Voltage                             | 120V                                                                                      |
| Bulb Included                       | No                                                                                        |
| Dimmable                            | Lamp Dependent                                                                            |
| Dimming Note                        | Dimming requirements and compatible<br>dimmers are dependent on the light bulb(s)<br>used |
| Glass Description                   | Frost                                                                                     |
| Weight (lb.)                        | 6.16                                                                                      |
| Up/Down Installation                | Universal                                                                                 |
| Fixture Type                        | Vanity                                                                                    |
| Fixture Material                    | Glass / Metal                                                                             |
| Dimensions                          |                                                                                           |
| Back Plate or Canopy Diameter (in.) | 5.5                                                                                       |
| Top to Outlet                       | 7.5                                                                                       |
| Compliance                          |                                                                                           |
| Safety Listing                      | cULus                                                                                     |
| Location Rating                     | Damp                                                                                      |
| UL Application                      | Wall - Up or Down                                                                         |
| ENERGY STAR                         | No                                                                                        |
| DLC Approved                        | No                                                                                        |
| ADA Compliant                       | No                                                                                        |
| California Status                   | Lawful for sale in California                                                             |
| Title 20 / 24 Status                | Lawful for sale                                                                           |
| California Prop 65                  | Lead                                                                                      |
| RoHS Compliant                      | Yes                                                                                       |
| Additional Information              |                                                                                           |
| Warranty                            | 1 Year                                                                                    |