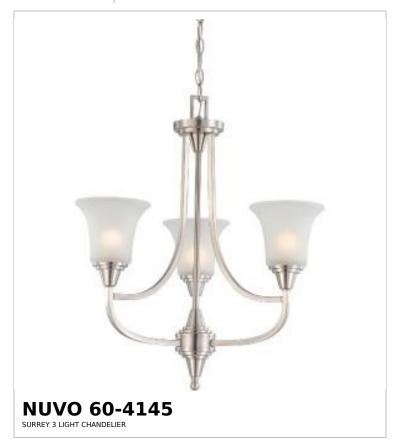

## SATCO NUVO

Project Name

ocation Prepared By

Notes

ww1 04-30-2025 00:42

| General                   |                |  |
|---------------------------|----------------|--|
| Status                    | Active         |  |
| Collection                | Surrey         |  |
| Finish                    | Brushed Nickel |  |
| Style                     | Contemporary   |  |
| Number of Lamps           | 3              |  |
| Height (in.)              | 24             |  |
| Width (in.)               | 21.75          |  |
| Indoor or Outdoor Fixture | Indoor         |  |