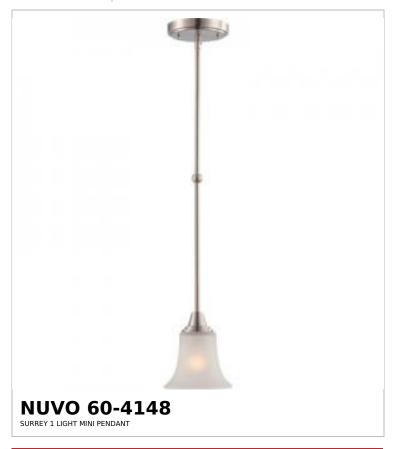

## SATCO NUVO

Project Name

ocation Prepared By

Notes

vw] 04-30-2025 00:4:

| Status                    | Active         |  |
|---------------------------|----------------|--|
| Collection                | Surrey         |  |
| Finish                    | Brushed Nickel |  |
| Style                     | Contemporary   |  |
| Number of Lamps           | 1              |  |
| Height (in.)              | 33             |  |
| Width (in.)               | 6              |  |
| Indoor or Outdoor Fixture | Indoor         |  |

| Specifications    |                                                                                     |
|-------------------|-------------------------------------------------------------------------------------|
| Base              | Medium                                                                              |
| Bulb Type         | Lamp Dependent                                                                      |
| Max Wattage       | 100W                                                                                |
| Voltage           | 120V                                                                                |
| Bulb Included     | No                                                                                  |
| Dimmable          | Lamp Dependent                                                                      |
| Dimming Note      | Dimming requirements and compatible dimmers are dependent on the light bulb(s) used |
| Glass Description | Frost                                                                               |
| Weight (lb.)      | 3.53                                                                                |
| Sloped Ceiling    | No                                                                                  |
| Fixture Type      | Mini Pendant                                                                        |
| Fixture Material  | Glass / Metal                                                                       |

| Dimensions                          |        |
|-------------------------------------|--------|
| Back Plate or Canopy Height (in.)   | 1      |
| Back Plate or Canopy Diameter (in.) | 5.5    |
| Stem Length                         | 36 in. |