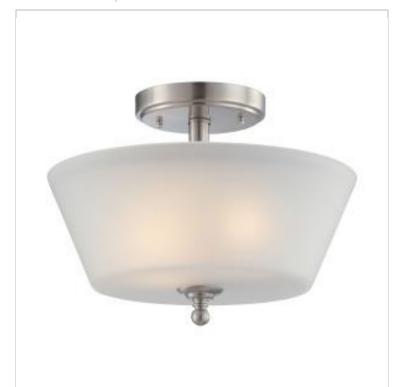

## SATCO NUVO

Project Name

ocation Prepared By

**NUVO 60-4151** 

SURREY 3 LIGHT SEMI-FLUSH

Notes

www1 05-07-2025 00:42:1

| Status                    | Active         |  |
|---------------------------|----------------|--|
| Collection                | Surrey         |  |
| Finish                    | Brushed Nickel |  |
| Style                     | Contemporary   |  |
| Number of Lamps           | 3              |  |
| Height (in.)              | 10             |  |
| Width (in.)               | 13             |  |
| Indoor or Outdoor Fixture | Indoor         |  |