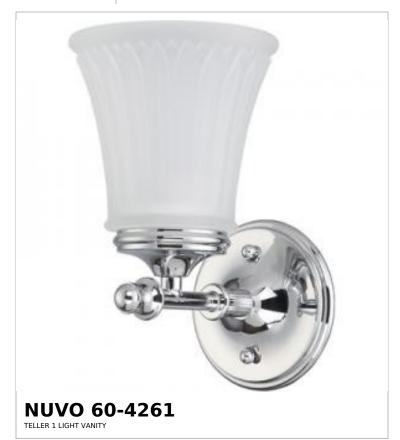

## SATCO NUVO

Project Name

ocation Prepared By

Notes

ww1 04-30-2025 00:42

| Status                    | Discontinued    |  |
|---------------------------|-----------------|--|
| Collection                | Teller          |  |
| Finish                    | Polished Chrome |  |
| Style                     | Contemporary    |  |
| Number of Lamps           | 1               |  |
| Height (in.)              | 9               |  |
| Width (in.)               | 5.38            |  |
| Extension (in.)           | 6.63            |  |
| Indoor or Outdoor Fixture | Indoor          |  |