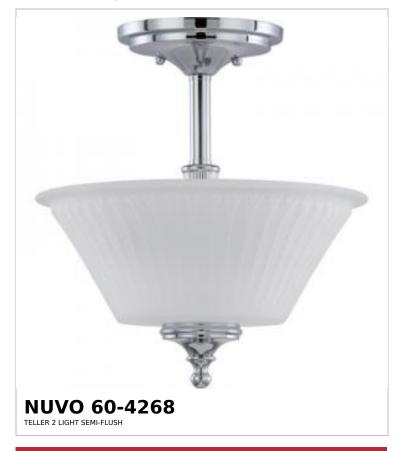

## SATCO NUVO

Project Name

ocation Prepared By

Notes

ww] 05-05-2025 00:02:5

| General                   |                 |  |  |
|---------------------------|-----------------|--|--|
| Status                    | Discontinued    |  |  |
| Collection                | Teller          |  |  |
| Finish                    | Polished Chrome |  |  |
| Style                     | Contemporary    |  |  |
| Number of Lamps           | 2               |  |  |
| Height (in.)              | 13              |  |  |
| Width (in.)               | 12              |  |  |
| Indoor or Outdoor Fixture | Indoor          |  |  |

| Specifications    |                                                                                     |
|-------------------|-------------------------------------------------------------------------------------|
| Base              | Medium                                                                              |
| Bulb Type         | Lamp Dependent                                                                      |
| Max Wattage       | 60W                                                                                 |
| Voltage           | 120V                                                                                |
| Bulb Included     | No                                                                                  |
| Dimmable          | Lamp Dependent                                                                      |
| Dimming Note      | Dimming requirements and compatible dimmers are dependent on the light bulb(s) used |
| Glass Description | Etched                                                                              |
| Weight (lb.)      | 5.67                                                                                |
| Sloped Ceiling    | Yes with Pendant Conv Kit                                                           |
| Fixture Type      | Semi Flush                                                                          |
| Fixture Material  | Steel                                                                               |