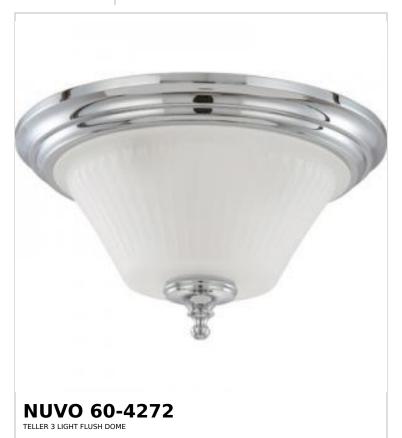

## SATCO NUVO

Project Name

ocation Prepared By

Notes

www] 05-05-2025 00:02:

| General                   |                 |  |
|---------------------------|-----------------|--|
| Status                    | Discontinued    |  |
| Collection                | Teller          |  |
| Finish                    | Polished Chrome |  |
| Style                     | Contemporary    |  |
| Number of Lamps           | 3               |  |
| Height (in.)              | 8.5             |  |
| Width (in.)               | 15              |  |
| Indoor or Outdoor Fixture | Indoor          |  |

| Specifications    |                                                                                     |
|-------------------|-------------------------------------------------------------------------------------|
| Base              | Medium                                                                              |
| Bulb Type         | Lamp Dependent                                                                      |
| Max Wattage       | 60W                                                                                 |
| Voltage           | 120V                                                                                |
| Bulb Included     | No                                                                                  |
| Dimmable          | Lamp Dependent                                                                      |
| Dimming Note      | Dimming requirements and compatible dimmers are dependent on the light bulb(s) used |
| Glass Description | Etched                                                                              |
| Weight (lb.)      | 5.82                                                                                |
| Sloped Ceiling    | Yes                                                                                 |
| Fixture Type      | Flush Mount                                                                         |
| Fixture Material  | Steel                                                                               |