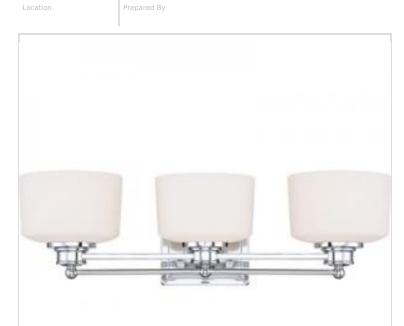

## NUVO 60-4583

SOHO 3 LIGHT VANITY

Notes

| General                           |                                                                                           |
|-----------------------------------|-------------------------------------------------------------------------------------------|
| Status                            | Active                                                                                    |
| Collection                        | Soho                                                                                      |
| Finish                            | Polished Chrome                                                                           |
| Style                             | Contemporary                                                                              |
| Number of Lamps                   | 3                                                                                         |
| Height (in.)                      | 7.25                                                                                      |
| Width (in.)                       | 25                                                                                        |
| Extension (in.)                   | 8                                                                                         |
| Indoor or Outdoor Fixture         | Indoor                                                                                    |
| Specifications                    |                                                                                           |
| Base                              | Medium                                                                                    |
| Bulb Type                         | Lamp Dependent                                                                            |
| Max Wattage                       | 100W                                                                                      |
| Voltage                           | 120V                                                                                      |
| Bulb Included                     | No                                                                                        |
| Dimmable                          | Lamp Dependent                                                                            |
| Dimming Note                      | Dimming requirements and compatible<br>dimmers are dependent on the light bulb(s)<br>used |
| Glass Description                 | Satin White                                                                               |
| Weight (lb.)                      | 9.6                                                                                       |
| Up/Down Installation              | Universal                                                                                 |
| Fixture Type                      | Vanity                                                                                    |
| Fixture Material                  | Glass / Metal                                                                             |
| Dimensions                        |                                                                                           |
| Back Plate or Canopy Width (in.)  | 6.38                                                                                      |
| Back Plate or Canopy Height (in.) | 5                                                                                         |
| Compliance                        |                                                                                           |
| Safety Listing                    | cULus                                                                                     |
| Location Rating                   | Damp                                                                                      |
| UL Application                    | Wall - Up or Down                                                                         |
| ENERGY STAR                       | No                                                                                        |
| DLC Approved                      | No                                                                                        |
| ADA Compliant                     | No                                                                                        |
| California Status                 | Lawful for sale in California                                                             |
| Title 20 / 24 Status              | Lawful for sale                                                                           |
| California Prop 65                | Lead                                                                                      |
| RoHS Compliant                    | Yes                                                                                       |
| Additional Information            |                                                                                           |
| Additional Information            |                                                                                           |
|                                   |                                                                                           |