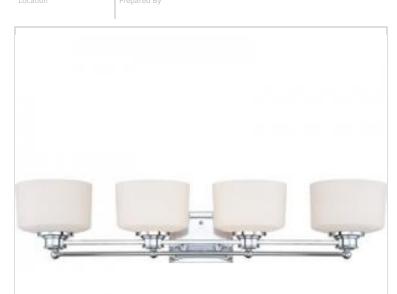

## NUVO 60-4584

SOHO 4 LIGHT VANITY

## Notes

| General                           |                                                                                           |
|-----------------------------------|-------------------------------------------------------------------------------------------|
| Status                            | Active                                                                                    |
| Collection                        | Soho                                                                                      |
| Finish                            | Polished Chrome                                                                           |
| Style                             | Contemporary                                                                              |
| Number of Lamps                   | 4                                                                                         |
| Height (in.)                      | 7.25                                                                                      |
| Width (in.)                       | 34                                                                                        |
| Extension (in.)                   | 8                                                                                         |
| Indoor or Outdoor Fixture         | Indoor                                                                                    |
| Specifications                    |                                                                                           |
| Base                              | Medium                                                                                    |
| Bulb Type                         | Lamp Dependent                                                                            |
| Max Wattage                       | 100W                                                                                      |
| Voltage                           | 120V                                                                                      |
| Bulb Included                     | No                                                                                        |
| Dimmable                          | Lamp Dependent                                                                            |
| Dimming Note                      | Dimming requirements and compatible<br>dimmers are dependent on the light bulb(s)<br>used |
| Glass Description                 | Satin White                                                                               |
| Weight (lb.)                      | 12.29                                                                                     |
| Up/Down Installation              | Universal                                                                                 |
| Fixture Type                      | Vanity                                                                                    |
| Fixture Material                  | Glass / Metal                                                                             |
| Dimensions                        |                                                                                           |
| Back Plate or Canopy Width (in.)  | 6.38                                                                                      |
| Back Plate or Canopy Height (in.) | 5                                                                                         |
| Compliance                        |                                                                                           |
| Safety Listing                    | cULus                                                                                     |
| Location Rating                   | Damp                                                                                      |
| UL Application                    | Wall - Up or Down                                                                         |
| ENERGY STAR                       | No                                                                                        |
| DLC Approved                      | No                                                                                        |
| ADA Compliant                     | No                                                                                        |
| California Status                 | Lawful for sale in California                                                             |
| Title 20 / 24 Status              | Lawful for sale                                                                           |
| California Prop 65                | Lead                                                                                      |
| RoHS Compliant                    | Yes                                                                                       |