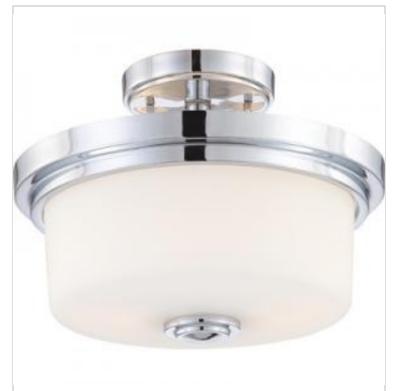

## SATCO NUVO

Project Name

ocation Prepared By

**NUVO 60-4593** 

SOHO 2 LIGHT SEMI-FLUSH

Notes

www1 05-07-2025 00:42:

| General                   |                               |
|---------------------------|-------------------------------|
| Status                    | Active                        |
| Collection                | Soho                          |
| Finish                    | Polished Chrome / Satin White |
| Style                     | Contemporary                  |
| Number of Lamps           | 2                             |
| Height (in.)              | 10.13                         |
| Width (in.)               | 13                            |
| Indoor or Outdoor Fixture | Indoor                        |