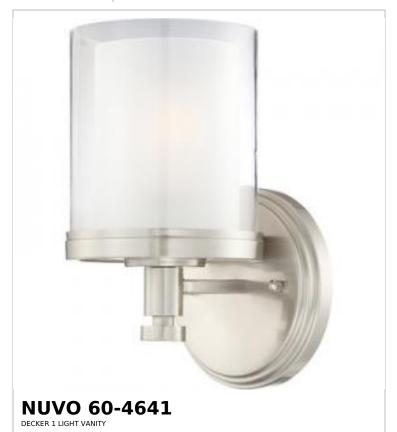

## SATCO NUVO

Project Name

ocation Prepared By

Notes

ww] 05-07-2025 00:4

| General                   |                |
|---------------------------|----------------|
| Status                    | Active         |
| Collection                | Decker         |
| Finish                    | Brushed Nickel |
| Style                     | Contemporary   |
| Number of Lamps           | 1              |
| Height (in.)              | 10.25          |
| Width (in.)               | 5.75           |
| Extension (in.)           | 6.75           |
| Indoor or Outdoor Fixture | Indoor         |

| Specifications       |                                                                                     |  |
|----------------------|-------------------------------------------------------------------------------------|--|
| Base                 | Medium                                                                              |  |
| Bulb Type            | Lamp Dependent                                                                      |  |
| Max Wattage          | 100W                                                                                |  |
| Voltage              | 120V                                                                                |  |
| Bulb Included        | No                                                                                  |  |
| Dimmable             | Lamp Dependent                                                                      |  |
| Dimming Note         | Dimming requirements and compatible dimmers are dependent on the light bulb(s) used |  |
| Glass Description    | Frost                                                                               |  |
| Weight (lb.)         | 4.28                                                                                |  |
| Up/Down Installation | Universal                                                                           |  |
| Fixture Type         | Vanity                                                                              |  |
| Fixture Material     | Steel                                                                               |  |