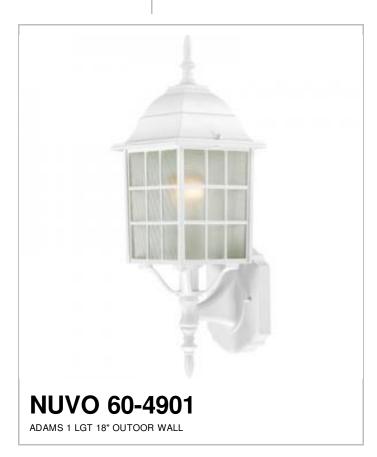

## SATCO NUVO

Project Name

Prepared By

| N | o | te | s |
|---|---|----|---|
|   |   |    |   |

| General                           |                                        |
|-----------------------------------|----------------------------------------|
| Status                            | Active                                 |
| Collection                        | Adams                                  |
| Finish                            | White                                  |
| Style                             | Transitional                           |
| Number of Lamps                   | 1                                      |
| Height (in.)                      | 18.25                                  |
| Width (in.)                       | 6.13                                   |
| Extension (in.)                   | 6.88                                   |
| Indoor or Outdoor Fixture         | Outdoor                                |
| Specifications                    |                                        |
| Base                              | Medium                                 |
| Bulb Type                         | Incandescent                           |
| Max Wattage                       | 100W                                   |
| Voltage                           | 120V                                   |
| Bulb Included                     | No                                     |
| Glass Description                 | Frost                                  |
| Weight (lb.)                      | 1.25                                   |
| Fixture Type                      | Wall Lantern                           |
| Fixture Material                  | Aluminum                               |
| Dimensions                        |                                        |
| Back Plate or Canopy Width (in.)  | 4.53                                   |
| Back Plate or Canopy Height (in.) | 5.91                                   |
| Top to Outlet                     | 13.75                                  |
| Compliance                        |                                        |
| Safety Listing                    | cULus                                  |
| Location Rating                   | Wet                                    |
| UL Application                    | Wall                                   |
| Energy Star                       | No                                     |
| DLC Approved                      | No                                     |
| ADA Compliant                     | No                                     |
| CA T20 / T24 Rationale            | T20 Exempt - Fixtures Not<br>Regulated |
| California Status                 | Lawful for sale in California          |
|                                   |                                        |