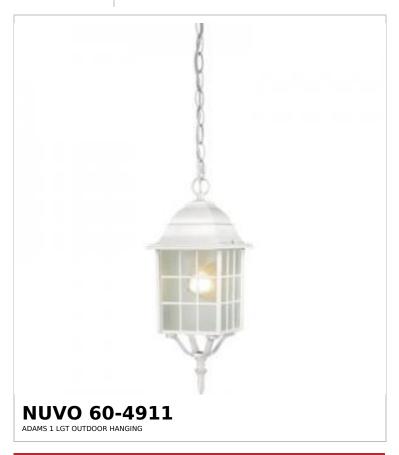

## SATCO NUVO

Project Name

ocation Prepared By

Notes

vw1 05-07-2025 00:42:1

| Status                    | Active       |
|---------------------------|--------------|
| Collection                | Adams        |
| Finish                    | White        |
| Style                     | Transitional |
| Number of Lamps           | 1            |
| Height (in.)              | 15.75        |
| Width (in.)               | 6.13         |
| Length (in.)              | 6.13         |
| Indoor or Outdoor Fixture | Outdoor      |

| Specifications    |                                                                                     |
|-------------------|-------------------------------------------------------------------------------------|
| Base              | Medium                                                                              |
| Bulb Type         | Lamp Dependent                                                                      |
| Max Wattage       | 100W                                                                                |
| Voltage           | 120V                                                                                |
| Bulb Included     | No                                                                                  |
| Dimmable          | Lamp Dependent                                                                      |
| Dimming Note      | Dimming requirements and compatible dimmers are dependent on the light bulb(s) used |
| Glass Description | Frost                                                                               |
| Weight (lb.)      | 1.35                                                                                |
| Sloped Ceiling    | Yes                                                                                 |
| Fixture Type      | Hanging Lantern                                                                     |
| Fixture Material  | Aluminum                                                                            |

| Dimensions                          |        |
|-------------------------------------|--------|
| Back Plate or Canopy Height (in.)   | 0.98   |
| Back Plate or Canopy Diameter (in.) | 4.72   |
| Chain Length                        | 48 in. |