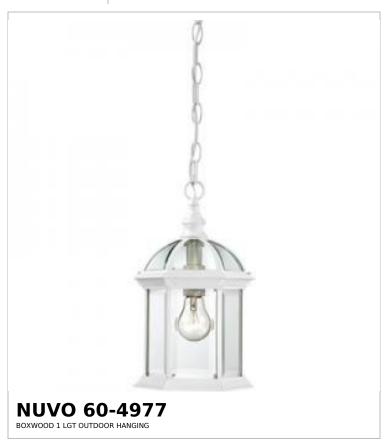

## SATCO NUVO

Project Name

ocation Prepared By

Notes

vw] 05-07-2025 00:4:

| Status                    | Active      |
|---------------------------|-------------|
| Collection                | Boxwood     |
| Finish                    | White       |
| Style                     | Traditional |
| Number of Lamps           | 1           |
| Height (in.)              | 13.75       |
| Width (in.)               | 8           |
| Indoor or Outdoor Fixture | Outdoor     |

| Specifications    |                                                                                     |
|-------------------|-------------------------------------------------------------------------------------|
| Base              | Medium                                                                              |
| Bulb Type         | Lamp Dependent                                                                      |
| Max Wattage       | 100W                                                                                |
| Voltage           | 120V                                                                                |
| Bulb Included     | No                                                                                  |
| Dimmable          | Lamp Dependent                                                                      |
| Dimming Note      | Dimming requirements and compatible dimmers are dependent on the light bulb(s) used |
| Glass Description | Clear Beveled                                                                       |
| Weight (lb.)      | 4.3                                                                                 |
| Sloped Ceiling    | Yes                                                                                 |
| Fixture Type      | Hanging Lantern                                                                     |
| Fixture Material  | Crystal / Metal                                                                     |