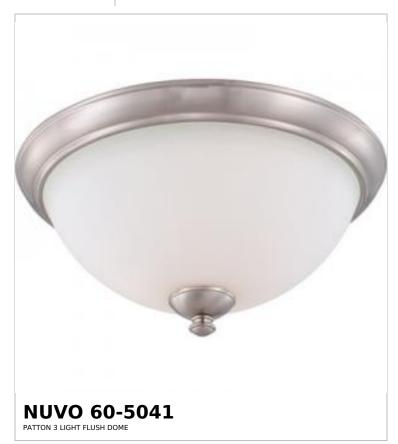

## SATCO NUVO

Project Name

ocation Prepared By

Notes

www1 04-30-2025 00:42:5

| General                   |                |  |
|---------------------------|----------------|--|
| Status                    | Active         |  |
| Collection                | Patton         |  |
| Finish                    | Brushed Nickel |  |
| Style                     | Transitional   |  |
| Number of Lamps           | 3              |  |
| Height (in.)              | 7.75           |  |
| Width (in.)               | 15.75          |  |
| Indoor or Outdoor Fixture | Indoor         |  |

| Specifications    |                                                                                     |
|-------------------|-------------------------------------------------------------------------------------|
| Base              | Medium                                                                              |
| Bulb Type         | Lamp Dependent                                                                      |
| Max Wattage       | 60W                                                                                 |
| Voltage           | 120V                                                                                |
| Bulb Included     | No                                                                                  |
| Dimmable          | Lamp Dependent                                                                      |
| Dimming Note      | Dimming requirements and compatible dimmers are dependent on the light bulb(s) used |
| Glass Description | Frost                                                                               |
| Weight (lb.)      | 7.63                                                                                |
| Sloped Ceiling    | Yes                                                                                 |
| Fixture Type      | Flush Mount                                                                         |
| Fixture Material  | Steel                                                                               |