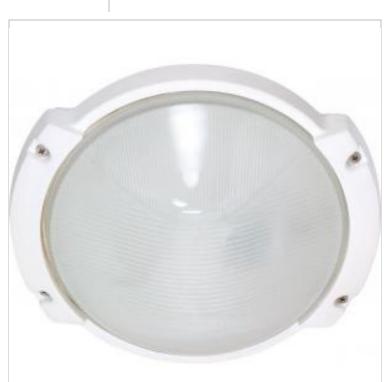

## SATCO' NUVO

Project Name

Prepared By

**NUVO 60-516** 1 LT 11" OBLONG BULK HEAD FIXT

Notes

| General                           |                                                                                           |
|-----------------------------------|-------------------------------------------------------------------------------------------|
| Status                            | Active                                                                                    |
| Finish                            | Semi Gloss White                                                                          |
| Style                             | Bulk Head                                                                                 |
| Number of Lamps                   | 1                                                                                         |
| Height (in.)                      | 10.5                                                                                      |
| Width (in.)                       | 9.13                                                                                      |
| Extension (in.)                   | 4.5                                                                                       |
| Indoor or Outdoor Fixture         | Outdoor                                                                                   |
| Specifications                    |                                                                                           |
| Base                              | Medium                                                                                    |
| Bulb Type                         | Lamp Dependent                                                                            |
| Max Wattage                       | 60W                                                                                       |
| Voltage                           | 120V                                                                                      |
| Bulb Included                     | No                                                                                        |
| Dimmable                          | Lamp Dependent                                                                            |
| Dimming Note                      | Dimming requirements and compatible<br>dimmers are dependent on the light bulb(s)<br>used |
| Glass Description                 | Frosted White                                                                             |
| Weight (lb.)                      | 5.64                                                                                      |
| Fixture Shape                     | Round                                                                                     |
| Fixture Type                      | Bulk Head                                                                                 |
| Fixture Material                  | Aluminum                                                                                  |
| Dimensions                        |                                                                                           |
| Back Plate or Canopy Width (in.)  | 10.5                                                                                      |
| Back Plate or Canopy Height (in.) | 9.13                                                                                      |
| Top to Outlet                     | 4.5                                                                                       |
| Compliance                        |                                                                                           |
| Safety Listing                    | cULus                                                                                     |
| Location Rating                   | Wet                                                                                       |
| UL Application                    | Wall                                                                                      |
| ENERGY STAR                       | No                                                                                        |
| DLC Approved                      | No                                                                                        |
| ADA Compliant                     | No                                                                                        |
| California Status                 | Lawful for sale in California                                                             |
| Title 20 / 24 Status              | Lawful for sale                                                                           |
| California Prop 65                | Lead                                                                                      |
| RoHS Compliant                    | Yes                                                                                       |
| Additional Information            |                                                                                           |
| Warranty                          | 1 Year                                                                                    |