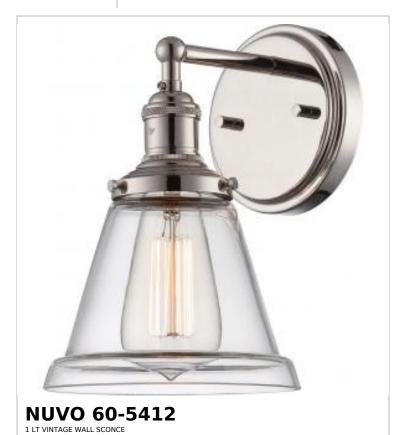

## SATCO NUVO

Project Name

ocation

Prepared By

Notes

ww1 05-05-2025 00:02:

| Status                    | Active          |  |
|---------------------------|-----------------|--|
| Collection                | Vintage         |  |
| Finish                    | Polished Nickel |  |
| Style                     | Transitional    |  |
| Number of Lamps           | 1               |  |
| Height (in.)              | 9.75            |  |
| Width (in.)               | 6.5             |  |
| Extension (in.)           | 7.63            |  |
| Indoor or Outdoor Fixture | Indoor          |  |