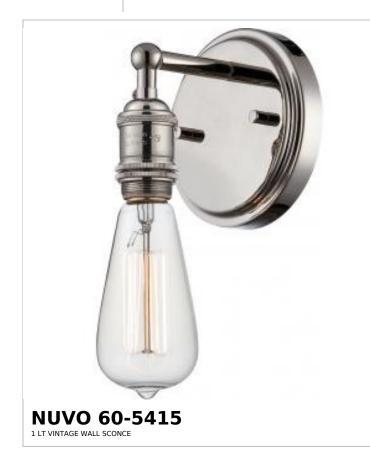

## SATCO' NUVO

Project Name

Location

Prepared By

Notes

| General                             |                                                                                           |
|-------------------------------------|-------------------------------------------------------------------------------------------|
| Status                              | Active                                                                                    |
| Collection                          | Vintage                                                                                   |
| Finish                              | Polished Nickel                                                                           |
| Style                               | Transitional                                                                              |
| Number of Lamps                     | 1                                                                                         |
| Height (in.)                        | 9                                                                                         |
| Width (in.)                         | 4.88                                                                                      |
| Extension (in.)                     | 4.75                                                                                      |
| Indoor or Outdoor Fixture           | Indoor                                                                                    |
| Specifications                      |                                                                                           |
| Base                                | Medium                                                                                    |
| Bulb Type                           | Incandescent                                                                              |
| Max Wattage                         | 100W                                                                                      |
| Voltage                             | 120V                                                                                      |
| Bulb Included                       | Yes                                                                                       |
| Dimmable                            | Lamp Dependent                                                                            |
| Dimming Note                        | Dimming requirements and compatible<br>dimmers are dependent on the light bulb(s)<br>used |
| Replacement Bulb                    | S2413                                                                                     |
| Weight (lb.)                        | 1.3                                                                                       |
| Up/Down Installation                | Universal                                                                                 |
| Fixture Type                        | Sconce                                                                                    |
| Fixture Material                    | Glass / Steel                                                                             |
| Dimensions                          |                                                                                           |
| Back Plate or Canopy Diameter (in.) | 4.9                                                                                       |
| Compliance                          |                                                                                           |
| Safety Listing                      | cULus                                                                                     |
| Location Rating                     | Damp                                                                                      |
| UL Application                      | Wall - Up or Down                                                                         |
| ENERGY STAR                         | No                                                                                        |
| DLC Approved                        | No                                                                                        |
| ADA Compliant                       | No                                                                                        |
| California Status                   | Lawful for sale in California                                                             |
| Title 20 / 24 Status                | Lawful for sale                                                                           |
| California Prop 65                  | Lead                                                                                      |
| RoHS Compliant                      | Yes                                                                                       |
| Additional Information              |                                                                                           |
| Includes                            | (1) 60W Incandescent Lamp                                                                 |
| Installation Notes                  | Mounts Up and Down                                                                        |
| Warranty                            | 1 Year                                                                                    |