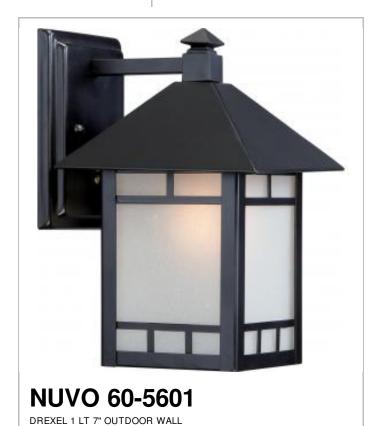

## Notes

ww] 01-15-2024 02:40:0

| General                                    |                        |
|--------------------------------------------|------------------------|
| Status                                     | Active                 |
| Collection                                 | Drexel                 |
| Finish                                     | Stone Black            |
| Style                                      | Traditional            |
| Number of Lamps                            | 1                      |
| Height (in.)                               | 10.5                   |
| Width (in.)                                | 7                      |
| Extension (in.)                            | 8.5                    |
| Indoor or Outdoor Fixture                  | Outdoor                |
| Specifications                             |                        |
| Base                                       | Medium                 |
| Bulb Type                                  | Incandescent           |
| Max Wattage                                | 60W                    |
| Voltage                                    | 120V                   |
| Bulb Included                              | No                     |
|                                            |                        |
| Glass Description                          | Frosted Seeded         |
| Glass Description Weight (lb.)             | Frosted Seeded<br>4.89 |
|                                            |                        |
| Weight (lb.)                               | 4.89                   |
| Weight (lb.) Fixture Type                  | 4.89<br>Wall Lantern   |
| Weight (lb.) Fixture Type Fixture Material | 4.89<br>Wall Lantern   |