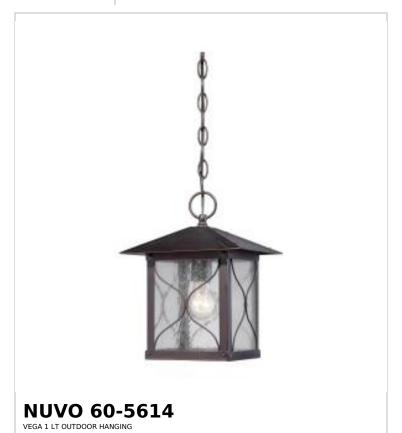

## SATCO NUVO

Project Name

ocation Prepared By

Notes

vw1 05-07-2025 00:42:1

| General                   |                |  |
|---------------------------|----------------|--|
| Status                    | Active         |  |
| Collection                | Vega           |  |
| Finish                    | Classic Bronze |  |
| Style                     | Transitional   |  |
| Number of Lamps           | 1              |  |
| Height (in.)              | 12             |  |
| Width (in.)               | 9              |  |
| Length (in.)              | 9              |  |
| Indoor or Outdoor Fixture | Outdoor        |  |

| Specifications    |                                                                                     |
|-------------------|-------------------------------------------------------------------------------------|
| Base              | Medium                                                                              |
| Bulb Type         | Lamp Dependent                                                                      |
| Max Wattage       | 100W                                                                                |
| Voltage           | 120V                                                                                |
| Bulb Included     | No                                                                                  |
| Dimmable          | Lamp Dependent                                                                      |
| Dimming Note      | Dimming requirements and compatible dimmers are dependent on the light bulb(s) used |
| Glass Description | Clear Seeded                                                                        |
| Weight (lb.)      | 7.26                                                                                |
| Sloped Ceiling    | Yes                                                                                 |
| Fixture Type      | Hanging Lantern                                                                     |
| Fixture Material  | Glass / Metal                                                                       |

| Dimensions                          |        |
|-------------------------------------|--------|
| Back Plate or Canopy Height (in.)   | 1.02   |
| Back Plate or Canopy Diameter (in.) | 5.12   |
| Chain Length                        | 48 in. |