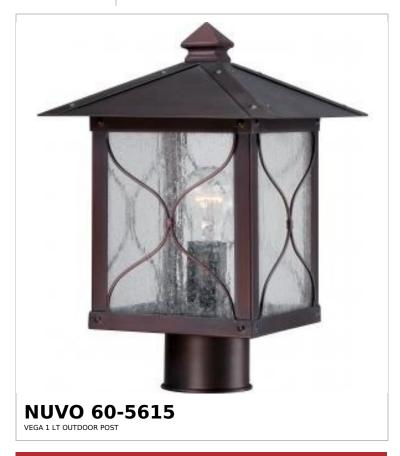

## SATCO NUVO

Project Name

ocation Prepared By

Notes

ww] 05-07-2025 00:42:

| General                   |                |  |
|---------------------------|----------------|--|
| Status                    | Active         |  |
| Collection                | Vega           |  |
| Finish                    | Classic Bronze |  |
| Style                     | Transitional   |  |
| Number of Lamps           | 1              |  |
| Height (in.)              | 13.25          |  |
| Width (in.)               | 9              |  |
| Length (in.)              | 9              |  |
| Indoor or Outdoor Fixture | Outdoor        |  |