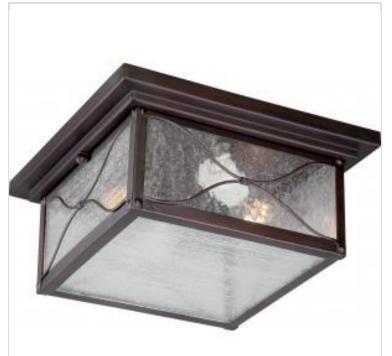

## SATCO NUVO

Project Name

ocation Prepared By

**NUVO 60-5616** 

VEGA 2 LT OUTDOOR FLUSH

Notes

| Status                    | Active         |  |
|---------------------------|----------------|--|
| Collection                | Vega           |  |
| Finish                    | Classic Bronze |  |
| Style                     | Traditional    |  |
| Number of Lamps           | 2              |  |
| Height (in.)              | 5.13           |  |
| Width (in.)               | 11.25          |  |
| Length (in.)              | 11.25          |  |
| Indoor or Outdoor Fixture | Outdoor        |  |