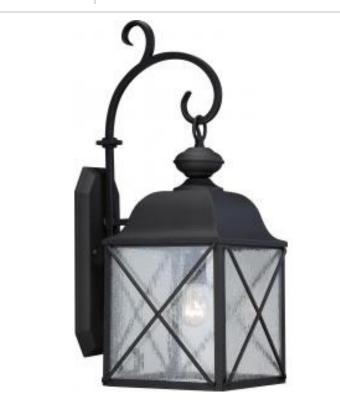

## SATCO NUVO

Project Name

Prepared By

NUVO 60-5622 WINGATE 1 LT 8" OUTDOOR WALL

Notes

| General                           |                                                                                           |
|-----------------------------------|-------------------------------------------------------------------------------------------|
| Status                            | Active                                                                                    |
| Collection                        | Wingate                                                                                   |
| Finish                            | Textured Black                                                                            |
| Style                             | Traditional                                                                               |
| Number of Lamps                   | 1                                                                                         |
| Height (in.)                      | 25.25                                                                                     |
| Width (in.)                       | 9.88                                                                                      |
| Extension (in.)                   | 13.13                                                                                     |
| Indoor or Outdoor Fixture         | Outdoor                                                                                   |
| Specifications                    |                                                                                           |
| Base                              | Medium                                                                                    |
| Bulb Type                         | Lamp Dependent                                                                            |
| Max Wattage                       | 100W                                                                                      |
| Voltage                           | 120V                                                                                      |
| Bulb Included                     | No                                                                                        |
| Dimmable                          | Lamp Dependent                                                                            |
| Dimming Note                      | Dimming requirements and compatible<br>dimmers are dependent on the light bulb(s)<br>used |
| Glass Description                 | Clear Seeded                                                                              |
| Weight (lb.)                      | 11.91                                                                                     |
| Fixture Type                      | Wall Lantern                                                                              |
| Fixture Material                  | Glass / Steel                                                                             |
| Dimensions                        |                                                                                           |
| Back Plate or Canopy Width (in.)  | 5.38                                                                                      |
| Back Plate or Canopy Height (in.) | 13.25                                                                                     |
| Top to Outlet                     | 16.5                                                                                      |
| Compliance                        |                                                                                           |
| Safety Listing                    | cULus                                                                                     |
| Location Rating                   | Wet                                                                                       |
| UL Application                    | Wall                                                                                      |
| ENERGY STAR                       | No                                                                                        |
| DLC Approved                      | No                                                                                        |
| ADA Compliant                     | No                                                                                        |
| California Status                 | Lawful for sale in California                                                             |
| Title 20 / 24 Status              | Lawful for sale                                                                           |
| California Prop 65                | Lead                                                                                      |
| RoHS Compliant                    | Yes                                                                                       |
| Additional Information            |                                                                                           |
| Warranty                          | 1 Year                                                                                    |
|                                   |                                                                                           |