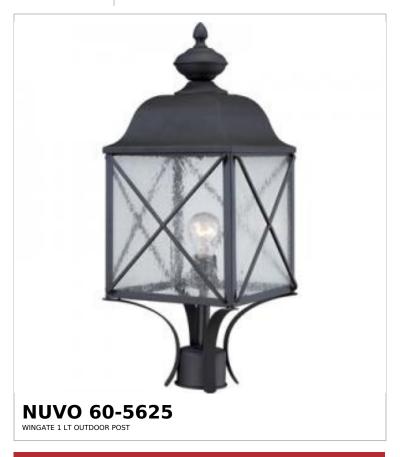

## SATCO NUVO

Project Name

ocation Prepared By

Notes

ww] 05-07-2025 00:42:

| Status                    | Active         |  |
|---------------------------|----------------|--|
| Collection                | Wingate        |  |
| Finish                    | Textured Black |  |
| Style                     | Transitional   |  |
| Number of Lamps           | 1              |  |
| Height (in.)              | 23             |  |
| Width (in.)               | 9.88           |  |
| Length (in.)              | 9.88           |  |
| Indoor or Outdoor Fixture | Outdoor        |  |