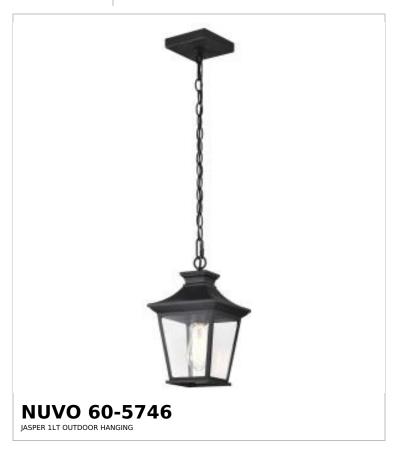

## SATCO NUVO

Project Name

ocation Prepared By

Notes

rw1 05-07-2025 00:42:10

| Status                    | Discontinued |
|---------------------------|--------------|
| Collection                | Jasper       |
| Finish                    | Matte Black  |
| Style                     | Traditional  |
| Number of Lamps           | 1            |
| Height (in.)              | 12.38        |
| Width (in.)               | 7.52         |
| Length (in.)              | 7.52         |
| Indoor or Outdoor Fixture | Outdoor      |