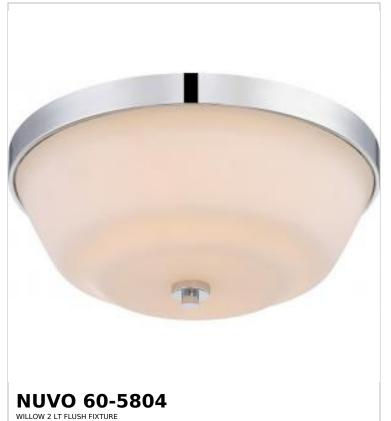

## SATCO NUVO

Project Name

ocation Prepared By

Notes

www1 04-30-2025 00:42:5

| General                   |                 |  |
|---------------------------|-----------------|--|
| Status                    | Active          |  |
| Collection                | Willow          |  |
| Finish                    | Polished Nickel |  |
| Style                     | Traditional     |  |
| Number of Lamps           | 2               |  |
| Height (in.)              | 5.5             |  |
| Width (in.)               | 13.5            |  |
| Indoor or Outdoor Fixture | Indoor          |  |