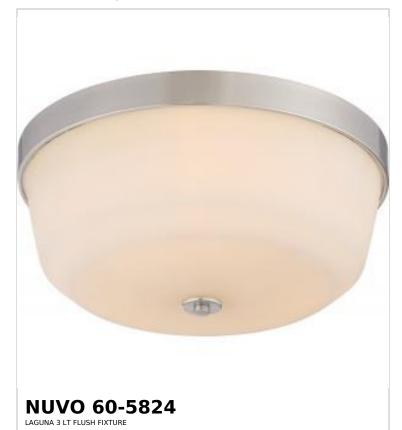

## SATCO NUVO

Project Name

ocation Prepared By

Notes

[www] 05-07-2025 00:42

| General                   |                |  |
|---------------------------|----------------|--|
| Status                    | Active         |  |
| Collection                | Laguna         |  |
| Finish                    | Brushed Nickel |  |
| Style                     | Traditional    |  |
| Number of Lamps           | 3              |  |
| Height (in.)              | 6.75           |  |
| Width (in.)               | 15.13          |  |
| Indoor or Outdoor Fixture | Indoor         |  |