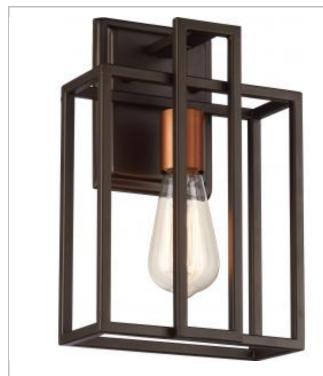

## **NUVO 60-5851**

LAKE 1 LIGHT WALL SCONCE

Notes

www] 01-15-2024 02:40:0

Dimensions

| General                   |                                |
|---------------------------|--------------------------------|
| Status                    | Active                         |
| Collection                | Lake                           |
| Finish                    | Forest Bronze / Copper Accents |
| Style                     | Transitional                   |
| Number of Lamps           | 1                              |
| Height (in.)              | 12                             |
| Width (in.)               | 8                              |
| Extension (in.)           | 4.5                            |
| Indoor or Outdoor Fixture | Indoor                         |