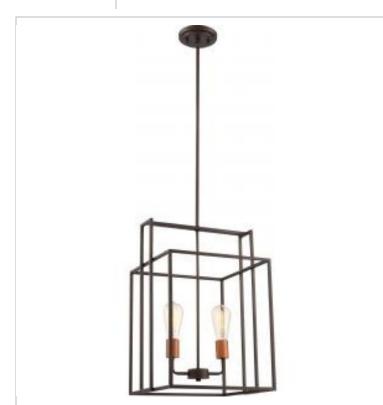

## NUVO 60-5852

LAKE 2 LIGHT 14" SQUARE PEND

Notes

| General                             |                                                                                                        |
|-------------------------------------|--------------------------------------------------------------------------------------------------------|
| Status                              | Discontinued                                                                                           |
| Collection                          | Lake                                                                                                   |
| Finish                              | Forest Bronze / Copper Accents                                                                         |
| Style                               | Transitional                                                                                           |
| Number of Lamps                     | 2                                                                                                      |
| Height (in.)                        | 20.5                                                                                                   |
| Width (in.)                         | 14                                                                                                     |
| Length (in.)                        | 14                                                                                                     |
| Indoor or Outdoor Fixture           | Indoor                                                                                                 |
| Specifications                      |                                                                                                        |
| Base                                | Medium                                                                                                 |
| Bulb Type                           | Incandescent                                                                                           |
| Max Wattage                         | 60W                                                                                                    |
| Voltage                             | 120V                                                                                                   |
| Bulb Included                       | Yes                                                                                                    |
| Dimmable                            | Lamp Dependent                                                                                         |
| Dimming Note                        | Dimming requirements and compatible<br>dimmers are dependent on the light bulb(s)<br>used              |
| Replacement Bulb                    | S2423                                                                                                  |
| Weight (lb.)                        | 9.09                                                                                                   |
| Sloped Ceiling                      | No                                                                                                     |
| Fixture Shape                       | Square                                                                                                 |
| Fixture Type                        | Pendant                                                                                                |
| Fixture Material                    | Glass / Metal                                                                                          |
| Dimensions                          |                                                                                                        |
| Back Plate or Canopy Height (in.)   | 0.87                                                                                                   |
| Back Plate or Canopy Diameter (in.) | 5.04                                                                                                   |
| Stem Length                         | 36 in.                                                                                                 |
| Compliance                          |                                                                                                        |
| Safety Listing                      | cETLus                                                                                                 |
| Location Rating                     | Dry                                                                                                    |
| UL Application                      | Ceiling                                                                                                |
| ENERGY STAR                         | No                                                                                                     |
| DLC Approved                        | No                                                                                                     |
| California Status                   | Lawful for sale in California                                                                          |
| Title 20 / 24 Status                | Lawful for sale                                                                                        |
| California Prop 65                  | Lead                                                                                                   |
| RoHS Compliant                      | Yes                                                                                                    |
| Additional Information              |                                                                                                        |
|                                     |                                                                                                        |
| Includes                            | (2) 6 inch Rods; (2) 12 inch Rods; (1) 12 foot<br>Wire; (2) 60W ST19 Medium Base<br>Incandescent Lamps |
|                                     |                                                                                                        |