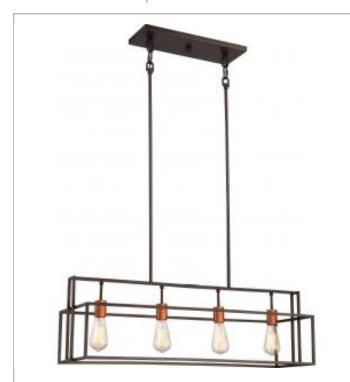

## NUVO 60-5854

LAKE 4 LIGHT ISLAND PENDANT

Notes

[www] 01-15-2024 02:40:05

| General                           |                                                                                                           |
|-----------------------------------|-----------------------------------------------------------------------------------------------------------|
| Status                            | Active                                                                                                    |
| Collection                        | Lake                                                                                                      |
| Finish                            | Forest Bronze / Copper Accents                                                                            |
| Style                             | Transitional                                                                                              |
| Number of Lamps                   | 4                                                                                                         |
| Height (in.)                      | 11.25                                                                                                     |
| Width (in.)                       | 10                                                                                                        |
| Length (in.)                      | 36                                                                                                        |
| Indoor or Outdoor Fixture         | Indoor                                                                                                    |
| Specifications                    |                                                                                                           |
| Base                              | Medium                                                                                                    |
| Bulb Type                         | Incandescent                                                                                              |
| Max Wattage                       | 60W                                                                                                       |
| Voltage                           | 120V                                                                                                      |
| Bulb Included                     | Yes                                                                                                       |
| Replacement Bulb                  | S2423                                                                                                     |
| Weight (lb.)                      | 13.76                                                                                                     |
| Sloped Ceiling                    | Yes                                                                                                       |
| Fixture Type                      | Island Pendant                                                                                            |
| Fixture Material                  | Glass / Metal                                                                                             |
| Dimensions                        |                                                                                                           |
| Back Plate or Canopy Length (in.) | 16.75                                                                                                     |
| Back Plate or Canopy Width (in.)  | 5.88                                                                                                      |
| Back Plate or Canopy Height (in.) | 0.75                                                                                                      |
| Stem Length                       | 36 in.                                                                                                    |
| Compliance                        |                                                                                                           |
| Safety Listing                    | cETLus                                                                                                    |
| Location Rating                   | Dry                                                                                                       |
| UL Application                    | Ceiling                                                                                                   |
| Energy Star                       | No                                                                                                        |
| DLC Approved                      | No                                                                                                        |
| CA T20 / T24 Rationale            | T20 Exempt - Fixtures Not<br>Regulated                                                                    |
| California Status                 | Lawful for sale in California                                                                             |
| Title 20 / 24 Status              | Lawful for sale                                                                                           |
| California Prop 65                | Lead                                                                                                      |
| RoHS Compliant                    | Yes                                                                                                       |
| Additional Information            |                                                                                                           |
| Includes                          | (4) 6 inch Rods; (4) 12 inch Rods;<br>(2) 2 inch Threaded Links; (1) 12<br>foot Wire; (4) 60W ST19 Medium |
|                                   | Base Incandescent Lamps                                                                                   |