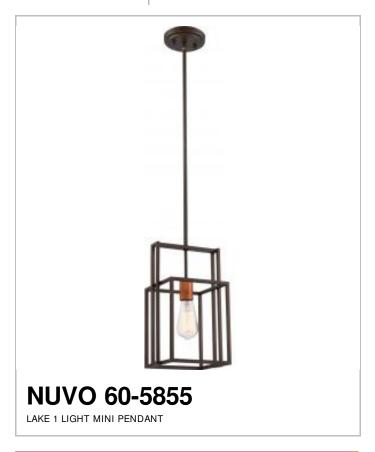

## SATCO NUVO

Project Name

Location Prepared By

| N   | ~ |   | 7 |
|-----|---|---|---|
| - 1 | u | п | к |

[www] 01-15-2024 02:40:

| Comoral                             |                                                                      |
|-------------------------------------|----------------------------------------------------------------------|
| General                             | A sking                                                              |
| Status Collection                   | Active<br>Lake                                                       |
| Finish                              |                                                                      |
| -                                   | Bronze / Copper Accents                                              |
| Style Number of Lemma               | Contemporary                                                         |
| Number of Lamps                     | 1                                                                    |
| Height (in.)                        | 13.75                                                                |
| Width (in.)                         | 8.13                                                                 |
| Length (in.)                        | 8.13                                                                 |
| Indoor or Outdoor Fixture           | Indoor                                                               |
| Specifications                      |                                                                      |
| Base                                | Medium                                                               |
| Bulb Type                           | Incandescent                                                         |
| Max Wattage                         | 60W                                                                  |
| Voltage                             | 120V                                                                 |
| Bulb Included                       | Yes                                                                  |
| Replacement Bulb                    | S2423                                                                |
| Weight (lb.)                        | 5.42                                                                 |
| Sloped Ceiling                      | No                                                                   |
| Fixture Type                        | Mini Pendant                                                         |
| Fixture Material                    | Steel                                                                |
| Dimensions                          |                                                                      |
| Back Plate or Canopy Height (in.)   | 0.87                                                                 |
| Back Plate or Canopy Diameter (in.) | 5.04                                                                 |
| Stem Length                         | 36 in.                                                               |
| Compliance                          |                                                                      |
| Safety Listing                      | cETLus                                                               |
| Location Rating                     | Dry                                                                  |
| UL Application                      | Ceiling                                                              |
| Energy Star                         | No                                                                   |
| DLC Approved                        | No                                                                   |
| CA T20 / T24 Rationale              | T20 Exempt - Fixtures Not Regulated                                  |
| California Status                   | Lawful for sale in California                                        |
| Title 20 / 24 Status                | Lawful for sale                                                      |
| California Prop 65                  | Lead                                                                 |
| RoHS Compliant                      | Yes                                                                  |
| Additional Information              |                                                                      |
| Includes                            | (2) 6 inch Rods; (2) 12 inch Rods;<br>(1) 12 foot Wire; (1) 60W ST19 |