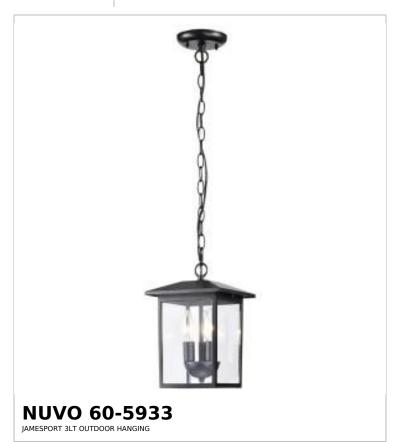

## SATCO NUVO

Project Name

ocation Prepared By

Notes

vw1 05-07-2025 00:42:1

| Status                    | Active       |  |
|---------------------------|--------------|--|
| Collection                | Jamesport    |  |
| Finish                    | Matte Black  |  |
| Style                     | Transitional |  |
| Number of Lamps           | 3            |  |
| Height (in.)              | 11.43        |  |
| Width (in.)               | 7.5          |  |
| Length (in.)              | 7.5          |  |
| Indoor or Outdoor Fixture | Outdoor      |  |

| Specifications     |                                                                                     |  |
|--------------------|-------------------------------------------------------------------------------------|--|
| Base               | Candelabra                                                                          |  |
| Bulb Type          | Lamp Dependent                                                                      |  |
| Max Wattage        | 100W                                                                                |  |
| Voltage            | 120V                                                                                |  |
| Bulb Included      | No                                                                                  |  |
| Dimmable           | Lamp Dependent                                                                      |  |
| Dimming Note       | Dimming requirements and compatible dimmers are dependent on the light bulb(s) used |  |
| Glass Description  | Clear Glass                                                                         |  |
| Fabric Description | Clear                                                                               |  |
| Weight (lb.)       | 4.11                                                                                |  |
| Sloped Ceiling     | Yes                                                                                 |  |
| Fixture Type       | Hanging Lantern                                                                     |  |
| Fixture Material   | Die-Cast Aluminum / Glass                                                           |  |

| Dimensions                          |        |
|-------------------------------------|--------|
| Back Plate or Canopy Height (in.)   | 0.47   |
| Back Plate or Canopy Diameter (in.) | 4.75   |
| Chain Length                        | 48 in. |