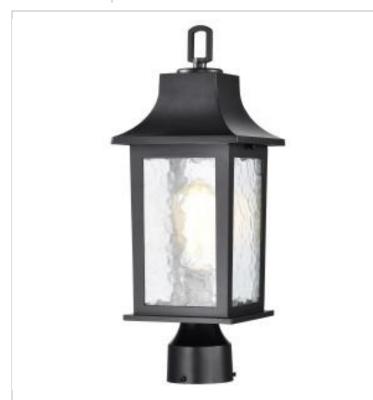

## SATCO NUVO

Project Name

. . .

Prepared By

NUVO 60-5957 STILLWELL 1LT OUTDOOR POST

Notes

| General                             |                                                                                           |
|-------------------------------------|-------------------------------------------------------------------------------------------|
| Status                              | Active                                                                                    |
| Collection                          | Stillwell                                                                                 |
| Finish                              | Matte Black                                                                               |
| Style                               | Transitional                                                                              |
| Number of Lamps                     | 1                                                                                         |
| Height (in.)                        | 17.33                                                                                     |
| Width (in.)                         | 6.5                                                                                       |
| Length (in.)                        | 6.5                                                                                       |
| Indoor or Outdoor Fixture           | Outdoor                                                                                   |
| Specifications                      |                                                                                           |
| Base                                | Medium                                                                                    |
| Bulb Type                           | Lamp Dependent                                                                            |
| Max Wattage                         | 100W                                                                                      |
| Voltage                             | 120V                                                                                      |
| Bulb Included                       | No                                                                                        |
| Dimmable                            | Lamp Dependent                                                                            |
| Dimming Note                        | Dimming requirements and compatible<br>dimmers are dependent on the light bulb(s)<br>used |
| Glass Description                   | Water                                                                                     |
| Fabric Description                  | Clear Water                                                                               |
| Weight (lb.)                        | 3.13                                                                                      |
| Fixture Type                        | Post Lantern                                                                              |
| Fixture Material                    | Die-Cast Aluminum / Glass                                                                 |
| Dimensions                          |                                                                                           |
| Back Plate or Canopy Height (in.)   | 3.5                                                                                       |
| Back Plate or Canopy Diameter (in.) | 3.25                                                                                      |
| Compliance                          |                                                                                           |
| Safety Listing                      | cULus                                                                                     |
| Location Rating                     | Wet                                                                                       |
| ENERGY STAR                         | No                                                                                        |
| DLC Approved                        | No                                                                                        |
| ADA Compliant                       | No                                                                                        |
| NSF Approved                        | No                                                                                        |
| California Status                   | Lawful for sale in California                                                             |
| Title 20 / 24 Status                | Lawful for sale                                                                           |
| California Prop 65                  | Lead                                                                                      |
| RoHS Compliant                      | No                                                                                        |
| FCC Compliant                       | No                                                                                        |
| Additional Information              |                                                                                           |
| Additional Information              | Paint Coating; Waterproof                                                                 |
| 14/                                 |                                                                                           |