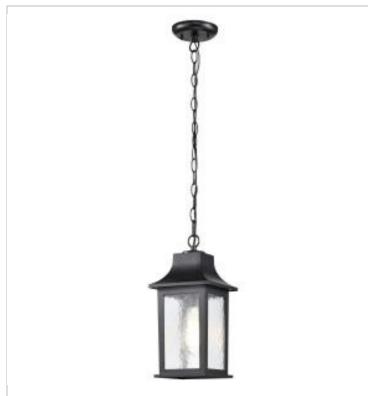

## SATCO' NUVO

Project Name

Prepared By

NUVO 60-5958 STILLWELL 1LT OUTDOOR HANGING

Notes

| General                             |                                                                                           |
|-------------------------------------|-------------------------------------------------------------------------------------------|
|                                     |                                                                                           |
| Status                              | Active                                                                                    |
| Collection                          | Stillwell                                                                                 |
| Finish                              | Matte Black                                                                               |
| Style                               | Transitional                                                                              |
| Number of Lamps                     | 1                                                                                         |
| Height (in.)                        | 13.78                                                                                     |
| Width (in.)                         | 6.5                                                                                       |
| Length (in.)                        | 6.5                                                                                       |
| Indoor or Outdoor Fixture           | Outdoor                                                                                   |
| Specifications                      |                                                                                           |
| Base                                | Medium                                                                                    |
| Bulb Type                           | Lamp Dependent                                                                            |
| Max Wattage                         | 100W                                                                                      |
| Voltage                             | 120V                                                                                      |
| Bulb Included                       | No                                                                                        |
| Dimmable                            | Lamp Dependent                                                                            |
| Dimming Note                        | Dimming requirements and compatible<br>dimmers are dependent on the light bulb(s)<br>used |
| Glass Description                   | Water                                                                                     |
| Fabric Description                  | Clear Water                                                                               |
| Weight (lb.)                        | 3.03                                                                                      |
| Sloped Ceiling                      | Yes                                                                                       |
| Fixture Type                        | Hanging Lantern                                                                           |
| Fixture Material                    | Die-Cast Aluminum / Glass                                                                 |
| Dimensions                          |                                                                                           |
| Back Plate or Canopy Height (in.)   | 0.75                                                                                      |
| Back Plate or Canopy Diameter (in.) | 4.75                                                                                      |
| Chain Length                        | 48 in.                                                                                    |
| Compliance                          |                                                                                           |
| Safety Listing                      | cULus                                                                                     |
| Location Rating                     | Wet                                                                                       |
| ENERGY STAR                         | No                                                                                        |
| DLC Approved                        | No                                                                                        |
| ADA Compliant                       | No                                                                                        |
| NSF Approved                        | No                                                                                        |
| California Status                   | Lawful for sale in California                                                             |
| Title 20 / 24 Status                | Lawful for sale                                                                           |
| California Prop 65                  | Lead                                                                                      |
| RoHS Compliant                      | No                                                                                        |
| FCC Compliant                       | No                                                                                        |
|                                     |                                                                                           |
| Additional Information              |                                                                                           |
| Additional Information              | Paint Coating; Waterproof                                                                 |
| Warranty                            | 1-Year                                                                                    |