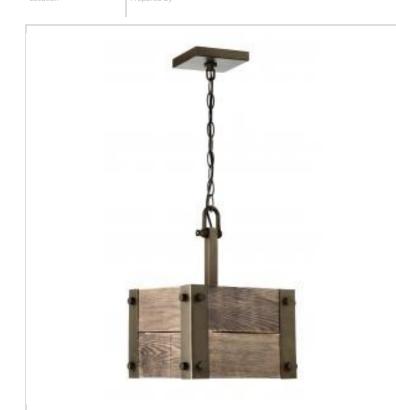

## SATCO' NUVO

Project Name

Prepared By

NUVO 60-6421 WINCHESTER 1 LIGHT MINI PEND

Notes

| General                           |                                                                                           |
|-----------------------------------|-------------------------------------------------------------------------------------------|
| Status                            | Discontinued                                                                              |
| Collection                        | Winchester                                                                                |
| Finish                            | Bronze                                                                                    |
| Style                             | Traditional                                                                               |
| Number of Lamps                   | 1                                                                                         |
| Height (in.)                      | 14.75                                                                                     |
| Width (in.)                       | 10.75                                                                                     |
| Length (in.)                      | 10.75                                                                                     |
| Indoor or Outdoor Fixture         | Indoor                                                                                    |
| Specifications                    |                                                                                           |
| Base                              | Medium                                                                                    |
| Bulb Type                         | Incandescent                                                                              |
| Max Wattage                       | 60W                                                                                       |
| Voltage                           | 120V                                                                                      |
| Bulb Included                     | Yes                                                                                       |
| Dimmable                          | Lamp Dependent                                                                            |
| Dimming Note                      | Dimming requirements and compatible<br>dimmers are dependent on the light bulb(s)<br>used |
| Replacement Bulb                  | 52423                                                                                     |
| Weight (lb.)                      | 8.8                                                                                       |
| Sloped Ceiling                    | Yes                                                                                       |
| Fixture Type                      | Mini Pendant                                                                              |
| Fixture Material                  | Steel                                                                                     |
| Dimensions                        |                                                                                           |
| Back Plate or Canopy Length (in.) | 4.92                                                                                      |
| Back Plate or Canopy Width (in.)  | 4.92                                                                                      |
| Back Plate or Canopy Height (in.) | 0.79                                                                                      |
| Chain Length                      | 48 in.                                                                                    |
| Compliance                        |                                                                                           |
| Safety Listing                    | cETLus                                                                                    |
| Location Rating                   | Dry                                                                                       |
| ENERGY STAR                       | No                                                                                        |
| DLC Approved                      | No                                                                                        |
| California Status                 | Lawful for sale in California                                                             |
| Title 20 / 24 Status              | Lawful for sale                                                                           |
| California Prop 65                | Lead                                                                                      |
| RoHS Compliant                    | Yes                                                                                       |
| Additional Information            |                                                                                           |
| Additional Information            | Vintage style incandescent bulb included                                                  |
| Includes                          | (1) 48 inch Chain; (1) 12 foot Wire; (1) 60W<br>ST19 Medium Base Incandescent Lamp        |
| Warranty                          | 1 Year                                                                                    |
|                                   |                                                                                           |