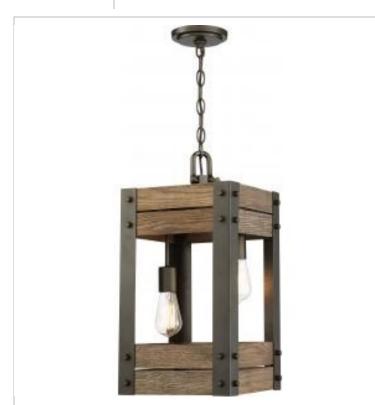

## SATCO NUVO

Project Name

Location

Prepared By

NUVO 60-6425 WINCHESTER 2 LIGHT PENDANT

Notes

| General                           |                                                                                           |
|-----------------------------------|-------------------------------------------------------------------------------------------|
|                                   |                                                                                           |
| Status                            | Discontinued                                                                              |
| Collection                        | Winchester                                                                                |
| Finish                            | Bronze                                                                                    |
| Style                             | Transitional                                                                              |
| Number of Lamps                   | 2                                                                                         |
| Height (in.)                      | 21                                                                                        |
| Width (in.)                       | 11.25                                                                                     |
| Length (in.)                      | 11.25                                                                                     |
| Indoor or Outdoor Fixture         | Indoor                                                                                    |
| Specifications                    |                                                                                           |
| Base                              | Medium                                                                                    |
| Bulb Type                         | Incandescent                                                                              |
| Max Wattage                       | 60W                                                                                       |
| Voltage                           | 120V                                                                                      |
| Bulb Included                     | Yes                                                                                       |
| Dimmable                          | Lamp Dependent                                                                            |
| Dimming Note                      | Dimming requirements and compatible<br>dimmers are dependent on the light bulb(s)<br>used |
| Replacement Bulb                  | S2423                                                                                     |
| Weight (lb.)                      | 12.31                                                                                     |
| Sloped Ceiling                    | Yes                                                                                       |
| Fixture Type                      | Pendant                                                                                   |
| Fixture Material                  | Steel                                                                                     |
| Dimensions                        |                                                                                           |
| Back Plate or Canopy Length (in.) | 4.92                                                                                      |
| Back Plate or Canopy Width (in.)  | 4.92                                                                                      |
| Back Plate or Canopy Height (in.) | 0.79                                                                                      |
| Chain Length                      | 48 in.                                                                                    |
| Compliance                        |                                                                                           |
| Safety Listing                    | cETLus                                                                                    |
| Location Rating                   | Dry                                                                                       |
| ENERGY STAR                       | No                                                                                        |
| DLC Approved                      | No                                                                                        |
| California Status                 | Lawful for sale in California                                                             |
| Title 20 / 24 Status              | Lawful for sale                                                                           |
| California Prop 65                | Lead                                                                                      |
| RoHS Compliant                    | Yes                                                                                       |
| Additional Information            |                                                                                           |
| Includes                          | (1) 48 inch Chain; (1) 12 foot Wire; (2) 60W<br>ST19 Medium Base Incandescent Lamps       |
| Warranty                          | 1 Year                                                                                    |