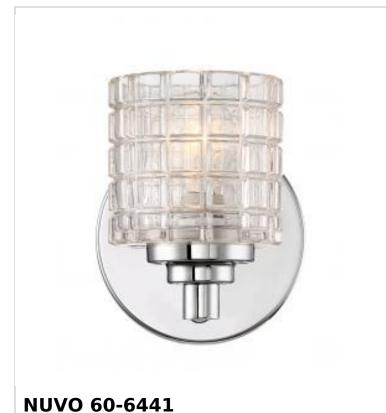

## SATCO NUVO

Project Name

ocation

Prepared By

VOTIVE 1 LIGHT VANITY

Notes

| Status                    | Discontinued    |  |
|---------------------------|-----------------|--|
| Collection                | Votive          |  |
| Finish                    | Polished Nickel |  |
| Style                     | Traditional     |  |
| Number of Lamps           | 1               |  |
| Height (in.)              | 5.5             |  |
| Width (in.)               | 4.88            |  |
| Extension (in.)           | 5.63            |  |
| Indoor or Outdoor Fixture | Indoor          |  |

| Specifications       |                                                                                     |  |
|----------------------|-------------------------------------------------------------------------------------|--|
| Base                 | Candelabra                                                                          |  |
| Bulb Type            | Lamp Dependent                                                                      |  |
| Max Wattage          | 60W                                                                                 |  |
| Voltage              | 120V                                                                                |  |
| Bulb Included        | No                                                                                  |  |
| Dimmable             | Lamp Dependent                                                                      |  |
| Dimming Note         | Dimming requirements and compatible dimmers are dependent on the light bulb(s) used |  |
| Glass Description    | Clear Glass                                                                         |  |
| Weight (lb.)         | 1.92                                                                                |  |
| Up/Down Installation | Universal                                                                           |  |
| Fixture Type         | Vanity                                                                              |  |
| Fixture Material     | Steel                                                                               |  |