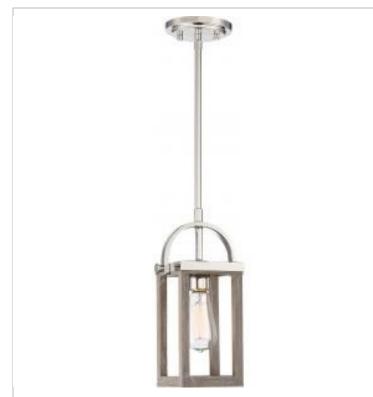

## SATCO NUVO

Project Name

```
ocation
```

Prepared By

**NUVO 60-6484** BLISS 1 LIGHT MINI PENDANT

Notes

| Status                              | Discontinued                                                                                          |
|-------------------------------------|-------------------------------------------------------------------------------------------------------|
| Collection                          | Bliss                                                                                                 |
| Finish                              | Driftwood / Polished Nickel Accents                                                                   |
| Style                               | Transitional                                                                                          |
| Number of Lamps                     | 1                                                                                                     |
| Height (in.)                        | 15.38                                                                                                 |
| Width (in.)                         | 6.75                                                                                                  |
| Length (in.)                        | 6.75                                                                                                  |
| Indoor or Outdoor Fixture           | Indoor                                                                                                |
| Specifications                      |                                                                                                       |
| Base                                | Medium                                                                                                |
| Bulb Type                           | Incandescent                                                                                          |
| Max Wattage                         | 60W                                                                                                   |
| Voltage                             | 120V                                                                                                  |
| Bulb Included                       | Yes                                                                                                   |
| Dimmable                            | Lamp Dependent                                                                                        |
| Dimming Note                        | Dimming requirements and compatible<br>dimmers are dependent on the light bulb(s)<br>used             |
| Replacement Bulb                    | S2423                                                                                                 |
| Weight (lb.)                        | 4.96                                                                                                  |
| Sloped Ceiling                      | No                                                                                                    |
| Fixture Type                        | Mini Pendant                                                                                          |
| Fixture Material                    | Steel                                                                                                 |
| Dimensions                          |                                                                                                       |
| Back Plate or Canopy Height (in.)   | 0.87                                                                                                  |
| Back Plate or Canopy Diameter (in.) | 5.04                                                                                                  |
| Stem Length                         | 36 in.                                                                                                |
| Compliance                          |                                                                                                       |
| Safety Listing                      | cETLus                                                                                                |
| Location Rating                     | Dry                                                                                                   |
| ENERGY STAR                         | No                                                                                                    |
| DLC Approved                        | No                                                                                                    |
| California Status                   | Lawful for sale in California                                                                         |
| Title 20 / 24 Status                | Lawful for sale                                                                                       |
| California Prop 65                  | Lead                                                                                                  |
| RoHS Compliant                      | Yes                                                                                                   |
| Additional Information              |                                                                                                       |
| Includes                            | (2) 6 inch Rods; (2) 12 inch Rods; (1) 12 foo<br>Wire; (1) 60W ST 19 Medium Base<br>Incandescent Lamp |
| Warranty                            | 1-Year                                                                                                |