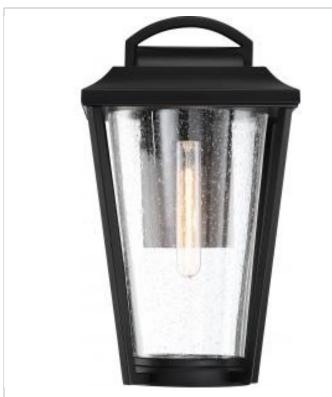

## SATCO' NUVO

Project Name

Location

Prepared By

NUVO 60-6511 LAKEVIEW 1 LT MEDIUM LANTERN

Notes

| Status                            | Active                                                                                    |
|-----------------------------------|-------------------------------------------------------------------------------------------|
| Collection                        | Lakeview                                                                                  |
| Finish                            | Aged Bronze / Brass Accents                                                               |
| Style                             | Transitional                                                                              |
| Number of Lamps                   | 1                                                                                         |
| Height (in.)                      | 16.25                                                                                     |
| Width (in.)                       | 9                                                                                         |
| Extension (in.)                   | 10.25                                                                                     |
| Indoor or Outdoor Fixture         | Outdoor                                                                                   |
| Specifications                    |                                                                                           |
| Base                              | Medium                                                                                    |
| Bulb Type                         | Incandescent                                                                              |
| Max Wattage                       | 60W                                                                                       |
| Voltage                           | 120V                                                                                      |
| Bulb Included                     | Yes                                                                                       |
| Dimmable                          | Lamp Dependent                                                                            |
| Dimming Note                      | Dimming requirements and compatible<br>dimmers are dependent on the light bulb(s)<br>used |
| Replacement Bulb                  | 52422                                                                                     |
| Glass Description                 | Clear Seeded                                                                              |
| Weight (lb.)                      | 9.45                                                                                      |
| Fixture Type                      | Wall Lantern                                                                              |
| Fixture Material                  | Steel                                                                                     |
| Dimensions                        |                                                                                           |
| Back Plate or Canopy Width (in.)  | 4.63                                                                                      |
| Back Plate or Canopy Height (in.) | 7.87                                                                                      |
| Top to Outlet                     | 5.5                                                                                       |
| Compliance                        |                                                                                           |
| Safety Listing                    | cETLus                                                                                    |
| Location Rating                   | Wet                                                                                       |
| ENERGY STAR                       | No                                                                                        |
| DLC Approved                      | No                                                                                        |
| ADA Compliant                     | No                                                                                        |
| California Status                 | Lawful for sale in California                                                             |
| Title 20 / 24 Status              | Lawful for sale                                                                           |
| California Prop 65                | Lead                                                                                      |
| RoHS Compliant                    | Yes                                                                                       |
| Additional Information            |                                                                                           |
| Includes                          | (1) 60W Incandescent Lamp                                                                 |
| Warranty                          | 1 Year                                                                                    |