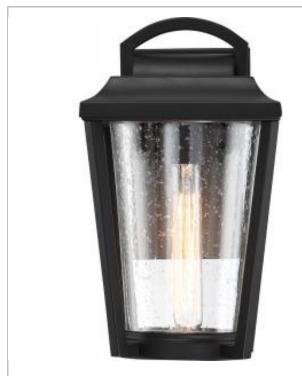

## **NUVO 60-6512**

LAKEVIEW 1 LT SMALL LANTERN

## Notes

www] 01-15-2024 02:40:0

| General                           |                     |
|-----------------------------------|---------------------|
| Status                            | Active              |
| Collection                        | Lakeview            |
| Finish                            | Aged Bronze / Clear |
| Style                             | Transitional        |
| Number of Lamps                   | 1                   |
| Height (in.)                      | 12.25               |
| Width (in.)                       | 7                   |
| Extension (in.)                   | 8.25                |
| Indoor or Outdoor Fixture         | Outdoor             |
| Specifications                    |                     |
| Base                              | Medium              |
| Bulb Type                         | Incandescent        |
| Max Wattage                       | 60W                 |
| Voltage                           | 120V                |
| Bulb Included                     | Yes                 |
| Replacement Bulb                  | S2422               |
| Glass Description                 | Clear Seeded        |
| Weight (lb.)                      | 6.15                |
| Fixture Type                      | Wall Lantern        |
| Fixture Material                  | Steel               |
| Dimensions                        |                     |
| Back Plate or Canopy Width (in.)  | 4.63                |
| Back Plate or Canopy Height (in.) | 7.88                |
| Top to Outlet                     | 5.25                |
| Compliance                        |                     |
| Safety Listing                    | cETLus              |