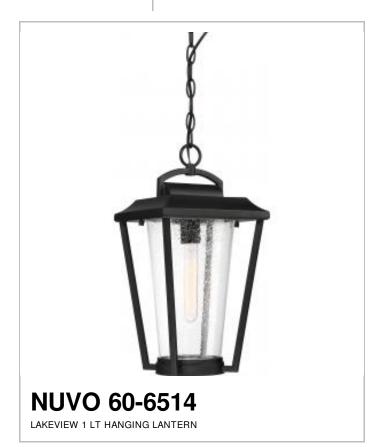

## SATCO NUVO

Project Name

\_ocation

Prepared By

## Notes

| General                             |                                        |
|-------------------------------------|----------------------------------------|
| Status                              | Active                                 |
| Collection                          | Lakeview                               |
| Finish                              | Aged Bronze / Clear                    |
| Style                               | Transitional                           |
| Number of Lamps                     | 1                                      |
| Height (in.)                        | 16.25                                  |
| Width (in.)                         | 9                                      |
| Length (in.)                        | 9                                      |
| Indoor or Outdoor Fixture           | Outdoor                                |
| Specifications                      |                                        |
| Base                                | Medium                                 |
| Bulb Type                           | Incandescent                           |
| Max Wattage                         | 60W                                    |
| Voltage                             | 120V                                   |
| Bulb Included                       | Yes                                    |
| Replacement Bulb                    | S2422                                  |
| Glass Description                   | Clear Seeded                           |
| Weight (lb.)                        | 9.92                                   |
| Sloped Ceiling                      | Yes                                    |
| Fixture Type                        | Hanging Lantern                        |
| Fixture Material                    | Steel                                  |
| Dimensions                          |                                        |
| Back Plate or Canopy Height (in.)   | 0.75                                   |
| Back Plate or Canopy Diameter (in.) | 5                                      |
| Chain Length                        | 48 in.                                 |
| Compliance                          |                                        |
| Safety Listing                      | cETLus                                 |
| Location Rating                     | Damp                                   |
| Energy Star                         | No                                     |
| DLC Approved                        | No                                     |
| CA T20 / T24 Rationale              | T20 Exempt - Fixtures Not<br>Regulated |
| California Status                   | Lawful for sale in California          |
| Title 20 / 24 Status                | Lawful for sale                        |
| California Prop 65                  | Lead                                   |
| RoHS Compliant                      | Yes                                    |