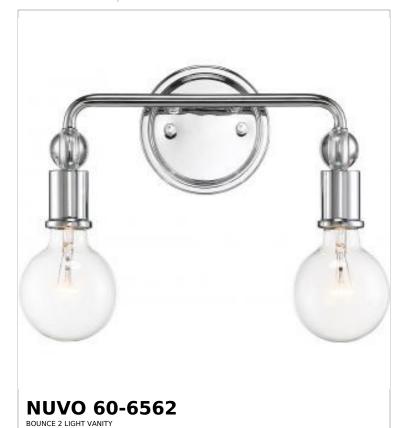

## SATCO NUVO

Project Name

ocation Prepared By

Notes

rww1 05-05-2025 00:02:5

| General                   |                 |
|---------------------------|-----------------|
| Status                    | Discontinued    |
| Collection                | Bounce          |
| Finish                    | Polished Nickel |
| Style                     | Contemporary    |
| Number of Lamps           | 2               |
| Height (in.)              | 10.63           |
| Width (in.)               | 13.88           |
| Extension (in.)           | 4.88            |
| Indoor or Outdoor Fixture | Indoor          |